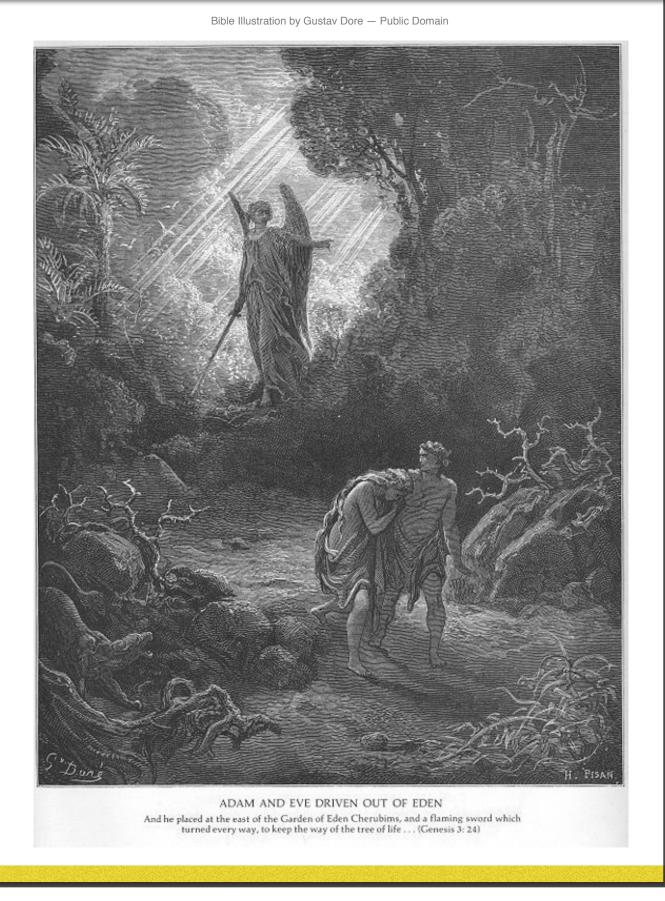

#### Key Bible Verses: Genesis 3:21-24

Also for Adam and his wife the Lord God made tunics of skin, and clothed them. Then the Lord God said, "Behold, the man has become like one of Us, to know good and evil. And now, lest he put out his hand and take also of the tree of life, and eat, and live forever"— 23 therefore the Lord God sent him out of the garden of Eden to till the ground from which he was taken. 24 So He drove out the man; and He placed cherubim at the east of the garden of Eden, and a flaming sword which turned every way, to guard the way to the tree of life.